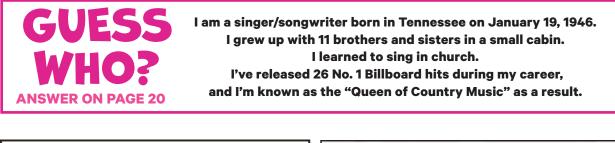

S:

Sudoku puzzles are formatted as a 9x9 grid, broken down into nine 3x3 boxes. To solve a sudoku, the numbers 1 through 9 must fill each row, column and box. Each number can appear only once in each row, column and box. You can figure out the order in which the numbers will appear by using the numeric clues already provided in the boxes. The more numbers you name, the easier it gets to solve the puzzle!

## SOLUTION ON PAGE 20



WORD SCRAMBLE

Rearrange the letters to spell something pertaining to slow cooking.

# MSRMEI

GREG'S AUTO & TIRE SER VICE • Full Automotive Service • State & Emission Inspections • Diagnostics • Tire Sales & Service • Four Wheel Alignments • Pickup & Drop Off Service • CALL 610-966-5995 15 S. 10th Street • Emmaus, PA



**ANSWER ON PAGE 20** 

SUPPLEMENT 5.







# Custom Monument Designs

- monuments - markers - benches - lettering - repairs



2nd Generation Family Business 2nd Generation Craftsmanship Walters Monument Company 348 East White Street, Summit Hill 570-645-3415 2

З

8

1

5

| JA       | y     | V    |     |  |
|----------|-------|------|-----|--|
| evel: Ir | nteri | medi | ate |  |

### HERE'S HOW IT WORKS:

8

4

3

Sudoku puzzles are formatted as a 9x9 grid, broken down into nine 3x3 boxes. To solve a sudoku, the numbers 1 through 9 must fill each row, column and box. Each number can appear only once in each row, column and box. You can figure out the order in which the numbers will appear by using the numeric clues already provided in the boxes. The more numbers you name, the easier it gets to solve the puzzle!

### SOLUTIO