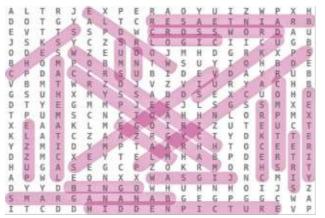

# GAMES & PUZZLES WORD SEARCH

|   |   |   |   |   |   |   |   |   |   |   |   |   |   | × * |   |   |   |   |   |
|---|---|---|---|---|---|---|---|---|---|---|---|---|---|-----|---|---|---|---|---|
| A | L | Т | R | J | E | X | Ρ | E | R | A | 0 | Y | U | I   | Z | W | Ρ | Х | Н |
| D | 0 | Т | G | Υ | Α | L | Т | С | R | E | S | Α | Ε | Т   | Ν | I | Α | R | В |
| E | V | Т | Т | S | S | P | D | W | С | R | 0 | S | S | W   | 0 | R | D | A | U |
| J | S | K | S | Y | С | Z | S | R | L | 0 | G | I | С | I   | I | C | U | G | B |
| 0 | D | E | S | W | Z | E | U | 0 | 0 | J | M | H | D | G   | R | K | Х | Ρ | S |
| B | H | 0 | M | P | 0 | B | M | N | Т | W | S | U | Y | I   | 0 | H | B | D | E |
| С | Ρ | D | Α | С | С | R | S | U | В | I | D | Е | V | D   | Α | Y | R | U | В |
| V | В | М | т | W | R | Z | D | J | V | Z | V | I | U | R   | Y | Α | С | Н | В |
| G | S | U | H | х | M | Y | S | S | A | В | D | S | E | X   | C | U | 0 | Н | D |
| D | т | Y | Е | G | M | M | P | J | E | E | J | L | S | G   | S | S | М | X | E |
| Т | P | U | М | S | С | N | С | Т | 0 | A | H | Н | N | L   | 0 | R | P | M | X |
| Х | E | A | Α | κ | L | M | E | G | 0 | I | R | I | Z | U   | т | E | U | С | Т |
| Κ | L | Α | Т | С | Z | Α | Α | Z | R | G | Y | С | Т | Y   | D | K | Т | т | E |
| Y | Z | М | I | D | Y | M | P | Т | A | A | R | Н | H | Т   | 0 | C | E | E | R |
| D | Z | М | С | X | E | Y | Т | E | L | M | H | A | В | P   | D | E | R | т | I |
| H | U | G | A | S | E | G | С | P | Z | 0 | K | R | M | 0   | R | Н | S | R | Т |
| Α | Ρ | W | L | Е | 0 | N | Х | Х | W | A | S | G | I | J   | N | C | М | I | Y |
| D | Y | Y | D | В | I | N | G | 0 | W | Н | U | H | N | H   | 0 | I | J | S | Z |
| S | M | A | R | G | A | N | Α | N | Α | В | G | Е | G | P   | G | G | С | W | A |
| I | т | С | D | D | Η | I | D | D | Е | Ν | Ρ | I | С | Т   | U | R | Е | ۷ | Ρ |

### Find the words hidden vertically, horizontally, diagonally and backwards.

| BANANAGRAMS  | COMPUTERS      | JIGSAW        | PUZZLE | UNO         |
|--------------|----------------|---------------|--------|-------------|
| BINGO        | CROSSWORD      | LOGIC         | SUDOKU | VIDEO GAMES |
| BRAIN TEASER | CRYPTOGRAM     | MATHEMATICAL  | SUMS   | WORD SEARCH |
| CHECKERS     | DEXTERITY      | MAZE          | TETRIS | WORDLE      |
| CHESS        | HIDDEN PICTURE | PLAYING CARDS |        |             |