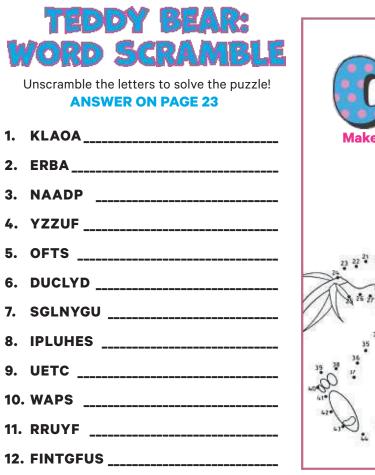

### TEDDY BEAR: WORD SCRAMBLE **PAGE 19** 1. KOALA 7. SNUGGLY 2. BEAR 8. PLUSHIE 3. PANDA 9. CUTE 4. FUZZY **10.** PAWS

- 5. SOFT 11. FURRY 6. CUDDLY
  - 12. STUFFING