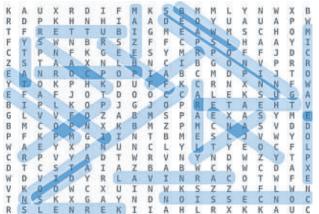

2

13

4

5

16

17

**POPCORN** SOLUTION ON PAGE 22

| Κ | Α | U | Х | R | D | Ι | F | Μ | Κ | S | B | М | М | L | Υ | Ν | W | Х | В |
|---|---|---|---|---|---|---|---|---|---|---|---|---|---|---|---|---|---|---|---|
| R | D | P | K | Н | Ν | H | I | Α | A | D | E | 0 | Y | U | Α | U | A | Ρ | W |
| Т | F | R | E | т | Т | U | В | I | G | M | E | Α | W | М | S | С | Н | 0 | M |
| F | Y | S | W | N | В | R | S | Z | F | F | C | Ρ | S | L | H | Α | A | Y | I |
| С | Т | P | N | F | κ | G | E | E | S | Y | M | R | P | 0 | F | F | J | D | C |
| Z | S | Т | A | A | Х | N | L | В | N | С | I | B | G | 0 | N | V | P | R | R |
| Е | Α | N | R | 0 | С | Ρ | 0 | Ρ | I | Α | B | C | М | D | Ρ | I | J | Т | 0 |
| Y | Т | 0 | K | P | Н | κ | D | U | F | F | K | С | R | N | X | N | N | F | W |
| Е | F | A | F | J | 0 | т | D | 0 | 0 | С | C | Α | L | E | K | S | U | G | A |
| В | I | P | L | K | 0 | P | J | G | J | 0 | P | R | E | Т | A | E | H | Т | V |
| G | L | V | V | F | 0 | Z | A | В | M | S | P | A | E | X | A | S | Y | M | E |
| В | М | С | 0 | Ρ | Ν | Х | K | В | М | Ζ | Ρ | М | С | Ν | A | S | V | D | D |
| P | F | K | P | М | G | I | I | Ν | Т | В | M | E | S | L | J | V | W | Y | 0 |
| W | A | E | Y | X | Ρ | N | U | N | С | L | Y | L | Т | Y | E | 0 | С | F | L |
| С | R | P | V | Y | A | D | Т | W | R | V | N | Y | Ν | D | W | Z | Y | Т | P |
| D | Т | C | S | Т | A | I | Α | Z | В | A | B | W | С | K | W | С | D | A | X |
| W | D | V | I | D | Y | R | L | A | V | I | N | R | A | C | 0 | Т | W | F | E |
| ۷ | κ | 0 | 0 | W | С | Х | U | I | Ν | W | K | S | Z | Ζ | V | F | L | W | Ν |
| Т | N | S | κ | х | G | Α | Y | N | D | Ν | 0 | I | S | S | E | С | N | 0 | С |
| R | S | L | E | Ν | R | Ε | K | Ι | I | A | H | L | R | X | K | K | A | U | C |

Find the words hidden vertically, horizontally, diagonally and backwards.

| BOWL        | CONCESSION | INFLATE   | POPCORN   | SODA               |
|-------------|------------|-----------|-----------|--------------------|
| BUTTER      | ENJOY      | KERNELS   | POPPER    | TASTY              |
| CARAMEL     | EXPLODE    | MAIZE     | SALTY     | THEATER            |
| CARNIVAL    | FAIR       | MICROWAVE | SEASONING | UNPOPPED           |
| COMBINATION | FIBER      | MOVIE     | SNACK     | •···· •··· <u></u> |