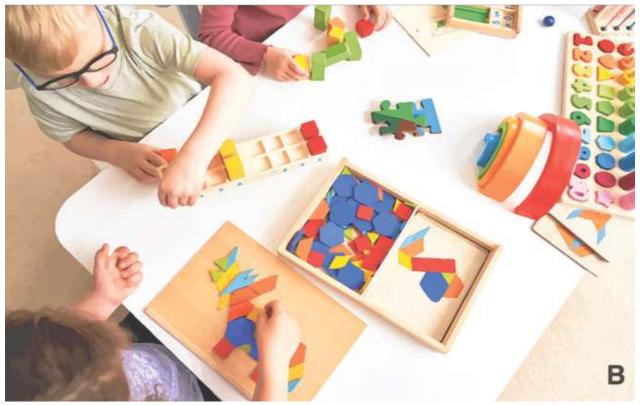

### SOLUTION **ON PAGE 23**

FREE CONSULTATION – 570-386-3888 – 1415 Blakeslee Blvd Dr East

There are four differences between Picture A and Picture B. Can you find them? **ANSWER ON PAGE 23** 

Estate Planning that enables you to protect yourself, your family & your assets.

## WHAT'S THE DIFFERENCE? PAGE 18

- 1. Pattern card missing light blue shapes
- 2. Puzzle pieces on table
- 3. Marble on table
- 4. Missing pieces from child's hand