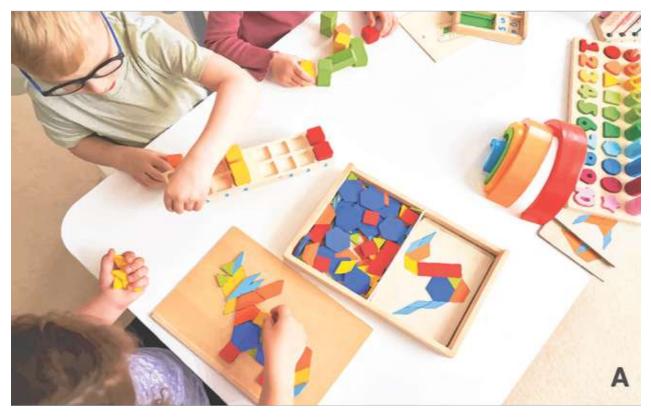

### SOLUTION **ON PAGE 23**

FREE CONSULTATION – 570-386-3888 – 1415 Blakeslee Blvd Dr East

There are four differences between Picture A and Picture B. Can you find them? **ANSWER ON PAGE 23** 

Estate Planning that enables you to protect yourself, your family & your assets.

## WHAT'S THE DIFFERENCE? PAGE 18

- 1. Pattern card missing light blue shapes
- 2. Puzzle pieces on table
- 3. Marble on table
- 4. Missing pieces from child's hand