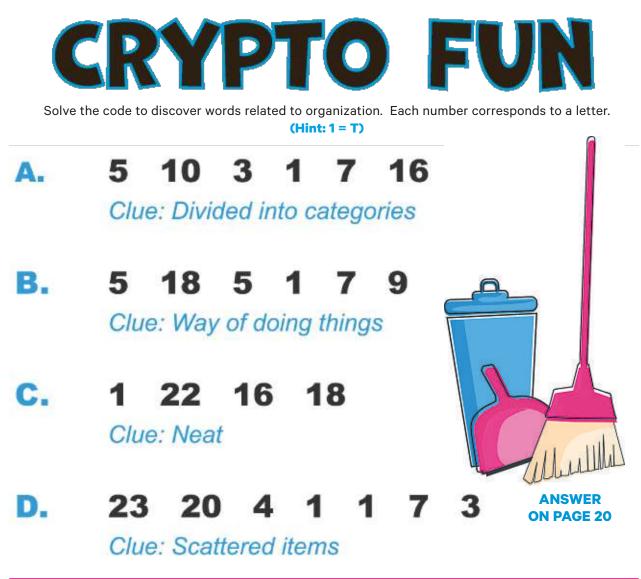

SUPPLEMENT 13.

Solve the code to discover words related to cats. Each number corresponds to a letter. (Hint: 14 = E)

A. 21 14 16 12

Clue: Sound a cat makes

B. 6 22 19 19 Clue: Cat's vibration

C. 12 26 23 2 11 14 19 2 Clue: Sensory hairs

# D. 6 16 22 7 5 14

Clue: Jump on suddenly

ANSWER ON PAGE 23

Level: Beginner

SUDOKU